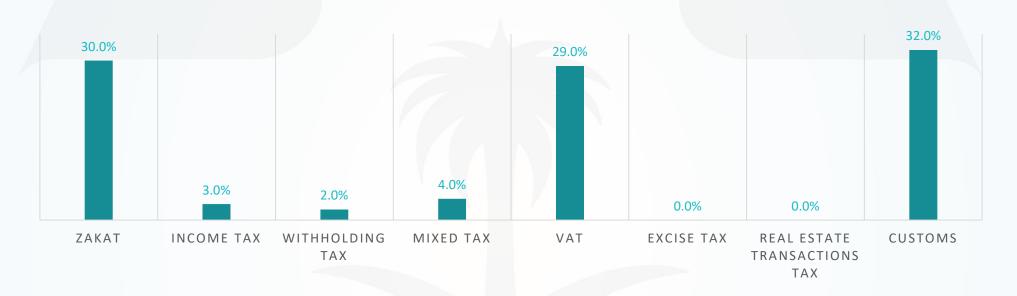

## **All Cases Report**

| Classification               | Initial | Appeal | Reconsider |
|------------------------------|---------|--------|------------|
| Zakat                        | 30,415  | 3,083  | 214        |
| Income Tax                   | 2,778   | 316    | 16         |
| Withholding Tax              | 1,549   | 224    | 8          |
| Mixed Tax                    | 3,800   | 531    | 28         |
| VAT                          | 31,018  | 1,804  | 168        |
| Excise Tax                   | 412     | 19     | 1          |
| Real Estate Transactions Tax | 436     | 2      | 0          |
| Customs                      | 31,319  | 4,383  | 0          |
| Total                        | 101,727 | 10,362 | 435        |