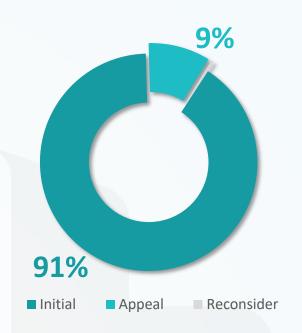

## **All Cases Report**

| Classification               | Initial | Appeal | Reconsider |
|------------------------------|---------|--------|------------|
| Zakat                        | 30,415  | 3,083  | 214        |
| Income Tax                   | 2,778   | 316    | 16         |
| Withholding Tax              | 1,549   | 224    | 8          |
| Mixed Tax                    | 3,800   | 531    | 28         |
| VAT                          | 31,018  | 1,804  | 168        |
| Excise Tax                   | 412     | 19     | 1          |
| Real Estate Transactions Tax | 436     | 2      | 0          |
| Customs                      | 31,319  | 4,383  | 0          |
| Total                        | 101,727 | 10,362 | 435        |